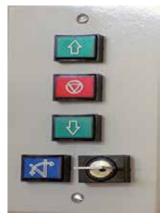

Options & Accessories

Residential Elevato

Wessex

An extensive range of standard options are available, including seats, keyswitch call stations (for added security), power operated door, in car telephone and many more.