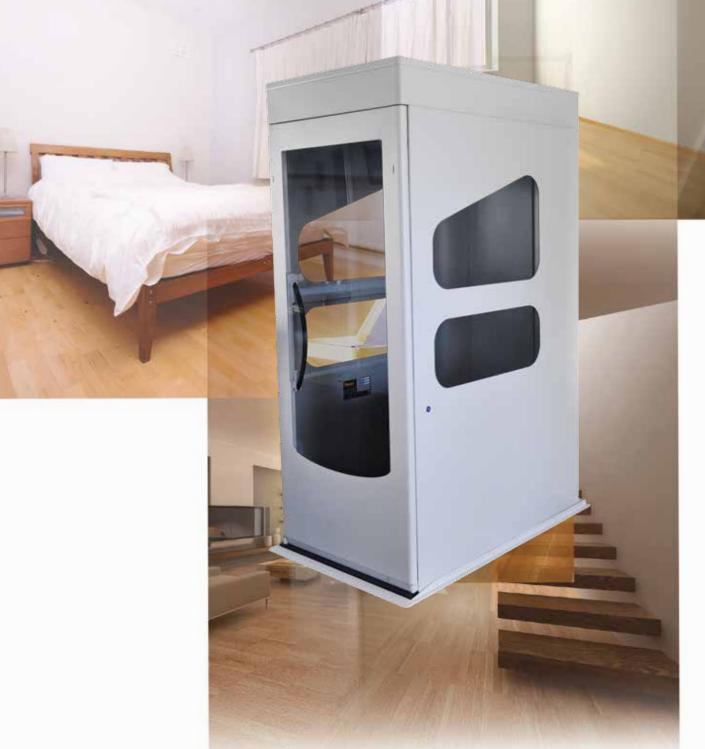

Simple and unobtrusive, the Wessex Residential Elevator's space saving design uses the absolute minimum of space in your home.

**Customer Care** 

At Wessex Lifts, what matters is total Customer care and attention. From the time of your initial inquiry, our experienced personnel are on hand to offer the diamond class of personal service at every stage of your journey with us.

The Wessex Range of products offers solutions suited to your specific needs.

We can offer you applications suited for internal and external use with a lifting height of up to 236 inches and a wide range of options to suit individual needs...just ask!